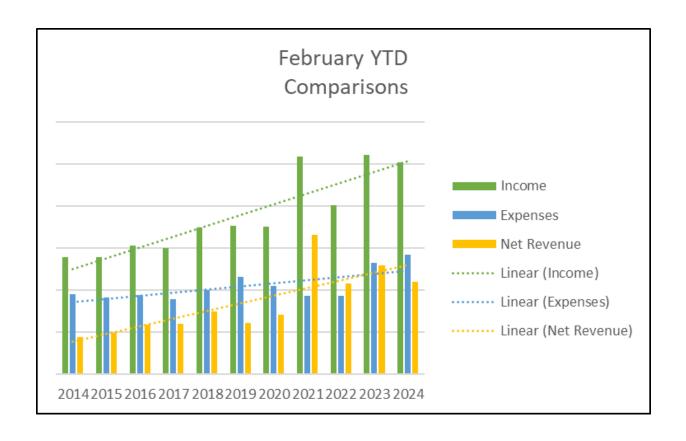

# Course Statistics – February 2024

**February 2023 – 5,743** rounds (205 players per day – 244 days) **February 2024 – 6,218** rounds (214 players per day – 245 days)

**Financial YTD 2023** (July – February) – 43,054 rounds (177 players per day)

Financial YTD 2024 (July - February) – 51,240 rounds – 19% increase (209 players per day)