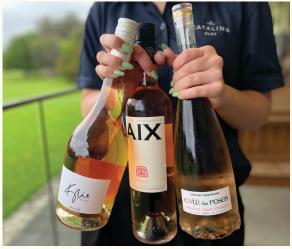

From our cellar, sample a limited release cabernet sauvignon from the Barossa, indulge in a spritely riesling from Australia's capital, or discover the best-selling Kylie Minogue signature rose. Our team are offering more non-alcoholic wine this season, including Kylie's sparkling rose. Whether you're enjoying our sunsoaked terrace or relaxing after a round of golf, our cellar has a bottle or glass to suit you.

# WHITE & ROSÉ CELLAR WINES

| SPARKLING                                                   | 200ML<br>M / NM | 150ML<br>M / NM | 750ML<br>M / NM |
|-------------------------------------------------------------|-----------------|-----------------|-----------------|
| AURELIA PROSECCO (MUDGEE, NSW)                              | 12 / 13.5       | -               | 34 / 37         |
| WOODBROOK FARM BRUT CUVEE (MUDGEE, NSW)                     | -               | 6 / 6.6         | 24 / 26         |
| YVES PREMIUM CUVEE (YARRA VALLEY, VIC)                      | 15 / 16         | -               | 42 / 46         |
| JOSEF CHROMY N.V CUVEE (TASMANIA)                           | -               | -               | 60 / 66         |
| WHITES                                                      |                 |                 |                 |
| LEO BURING CLARE VALLEY RIESLING (CLARE VALLEY, S.          | A)              | 8.5 / 9.5       | 34 / 38         |
| WOODBROOK FARM SAUVIGNON BLANC (AUSTRALIA)                  |                 | 6 / 6.5         | 24 / 26         |
| PIKORUA SAUVIGNON BLANC (MARLBOROUGH, NZ)                   |                 | 7.5 / 8         | 32 / 35         |
| PETER LEHMANN PORTRAIT PINOT GRIGIO (ADELAIDE               | HILLS, SA)      | 8 / 9           | 35 / 38.5       |
| WOODBROOK FARM CHARDONNAY (MUDGEE, NSW)                     |                 | 6 / 6.5         | 24 / 26         |
| OAKRIDGE "OVER THE SHOULDER" CHARDONNAY (YARRA VALLEY, VIC) |                 | 11 / 12         | 46 / 51         |
| YOUNG POETS MOSCATO (AUSTRALIA)                             |                 | 6 / 8.5         | 24 / 26         |
| ROSÉ                                                        |                 |                 |                 |
| LUNA ROSA ROSÉ (CENTRAL RANGES, NSW)                        |                 | 7.5 / 8         | 32 / 35         |
| PREMIUM ROSÉ                                                |                 |                 |                 |
| AIX ROSÉ (FRANCE)                                           |                 | 14 / 15.5       | 56 / 61         |
| COTES DES ROSES (LANGUEDOC, FRANCE)                         |                 | 13.5 / 15       | 54 / 60         |
| KYLIE MINOGUE SIGNATURE ROSÉ (FRANCE)                       |                 | _               | 40 / 44         |