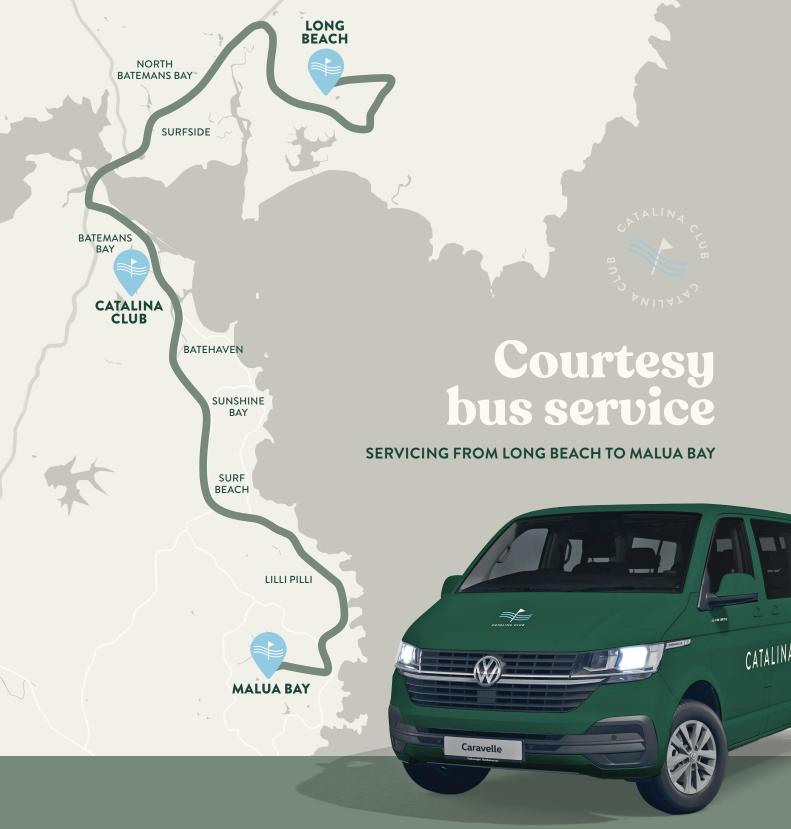

## Monday, Tuesday, Wednesday, Thursday & Sunday

### Departing Club:

4pm-North/South (Sun)

5nm—South

6pm—North

7pm—South

8pm—North

9pm—South

## Friday & Saturday

### Departing Club:

4pm—North/South (Sat)

5nm—South

6pm-North

7nm—South

/pm—South

9pm—South

10:30pm—North

11:30pm—South

### TO BOOK YOUR SEAT PLEASE CONTACT CATALINA CLUB 02 4472 4022

Limited seats available so best to book. Schedule is subject to change without notice. Passengers must be aged 8 years or older Extended runs for special events

<sup>\*</sup>Please check with reception as summer season departures may be extended on certain days.